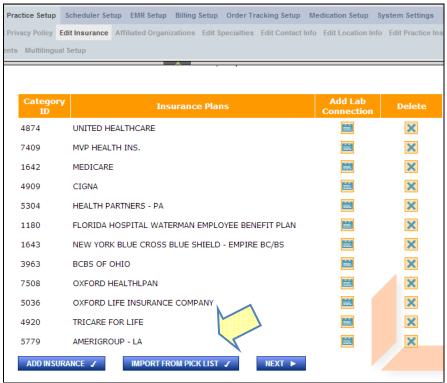

## TRANSFER INSURANCE PICKLIST INFORMATION TO EDIT INSURANCE TAB

Functionality has been added so that practices can easily transfer insurance information they have entered in their **Insurance Picklist** to their **Edit Insurance Tab** as listed on the **Administration>Practice Setup.** 

Users can now directly import all insurances from **Administration>Practice Setup Insurance Picklist** to **Administration>Practice Setup> Edit Insurance** tab by selecting **Import from Pick List** on **Edit Insurance Page**.

Administration>Practice Setup>Edit Insurance

Note that this function will not create any duplicate entries, only add insurances that are not already on the **Edit Insurance List** will be copied.

Administration>Practice Setup>Insurance