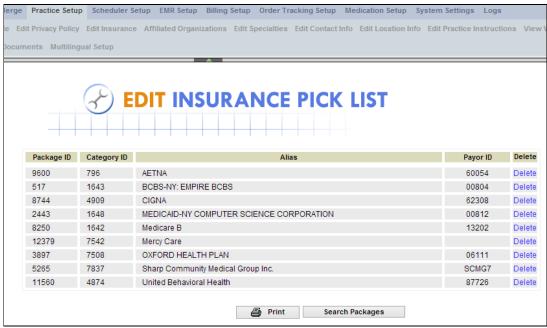

## TRANSFER INSURANCE PICKLIST INFORMATION TO EDIT INSURANCE TAB

Functionality has been added so that practices can easily transfer insurance information they have entered in their **Insurance Picklist** to their **Edit Insurance Tab** as listed on the **Administration>Practice Setup.** 

Users can now directly import all insurances from **Administration>Practice Setup Insurance Picklist** to **Administration>Practice Setup> Edit Insurance** tab by selecting **Import from Pick List** on **Edit Insurance Page**.

Administration>Practice Setup>Edit Insurance

Note that this function will not create any duplicate entries, only add insurances that are not already on the **Edit Insurance List** will be copied.

Administration>Practice Setup>Insurance