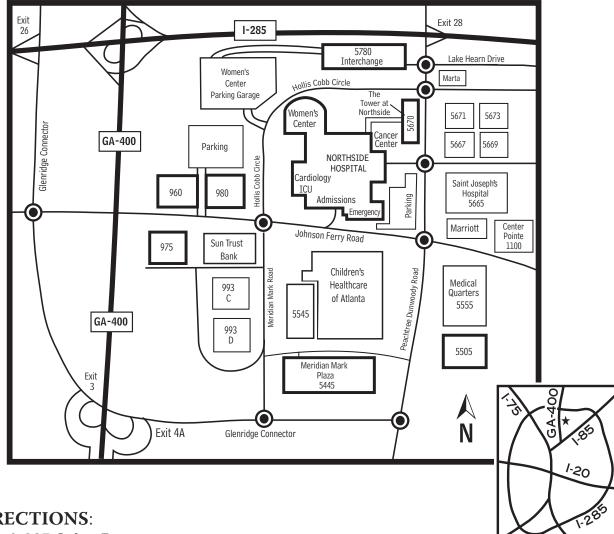

# **DIRECTIONS**:

#### From I-285 Going East

Take exit 26 and turn right onto the Glenridge Connector. Take a left at the first light on Johnson Ferry Road. The hospital will be on your left.

#### From I-285 Going West

Take exit 28 and turn left on Peachtree Dunwoody Road. Turn right at the light on Johnson Ferry Road. The hospital will be on your right.

### From GA-400 (North or South)

Take exit 3 (if traveling south) or exit 4A (if traveling north) and turn left on to the Glenridge Connector. Take a right at the light on Johnson Ferry Road. The hospital will be on your left.